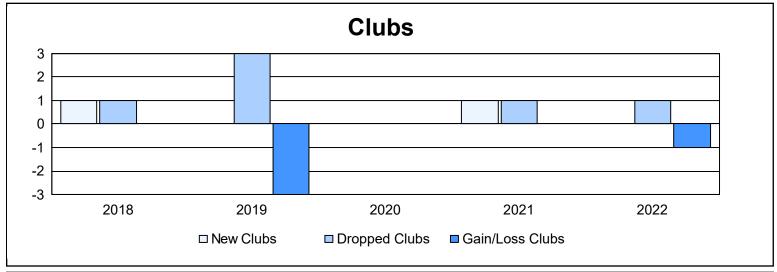

District 27 C1 As of June 2022 Cumulative

| Year      | New<br>Clubs | Dropped<br>Clubs | Gain/<br>Loss<br>Clubs | New<br>Members | Charter<br>Members | Reinstate<br>Members | Transfer<br>Members | Total<br>Member<br>Added | Total<br>Members<br>Dropped | Gain/<br>Loss<br>Members |
|-----------|--------------|------------------|------------------------|----------------|--------------------|----------------------|---------------------|--------------------------|-----------------------------|--------------------------|
| 2017-2018 | 1            | 1                | 0                      | 80             | 21                 | 0                    | 5                   | 106                      | 191                         | -85                      |
| 2018-2019 | 0            | 3                | -3                     | 90             | 0                  | 2                    | 6                   | 98                       | 140                         | -42                      |
| 2019-2020 | 0            | 0                | 0                      | 67             | 0                  | 1                    | 2                   | 70                       | 113                         | -43                      |
| 2020-2021 | 1            | 1                | 0                      | 80             | 14                 | 3                    | 12                  | 109                      | 145                         | -36                      |
| 2021-2022 | 0            | 1                | -1                     | 128            | 2                  | 0                    | 26                  | 156                      | 143                         | 13                       |
| Average   | 0            | 1                | -1                     | 89             | 7                  | 1                    | 10                  | 108                      | 146                         | -39                      |