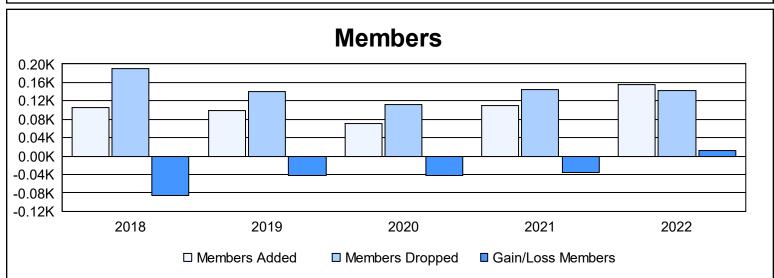

District 27 C1 As of June 2022 Cumulative

| Year      | New<br>Clubs | Dropped<br>Clubs | Gain/<br>Loss<br>Clubs | New<br>Members | Charter<br>Members | Reinstate<br>Members | Transfer<br>Members | Total<br>Member<br>Added | Total<br>Members<br>Dropped | Gain/<br>Loss<br>Members |
|-----------|--------------|------------------|------------------------|----------------|--------------------|----------------------|---------------------|--------------------------|-----------------------------|--------------------------|
| 2017-2018 | 1            | 1                | 0                      | 80             | 21                 | 0                    | 5                   | 106                      | 191                         | -85                      |
| 2018-2019 | 0            | 3                | -3                     | 90             | 0                  | 2                    | 6                   | 98                       | 140                         | -42                      |
| 2019-2020 | 0            | 0                | 0                      | 67             | 0                  | 1                    | 2                   | 70                       | 113                         | -43                      |
| 2020-2021 | 1            | 1                | 0                      | 80             | 14                 | 3                    | 12                  | 109                      | 145                         | -36                      |
| 2021-2022 | 0            | 1                | -1                     | 128            | 2                  | 0                    | 26                  | 156                      | 143                         | 13                       |
| Average   | 0            | 1                | -1                     | 89             | 7                  | 1                    | 10                  | 108                      | 146                         | -39                      |